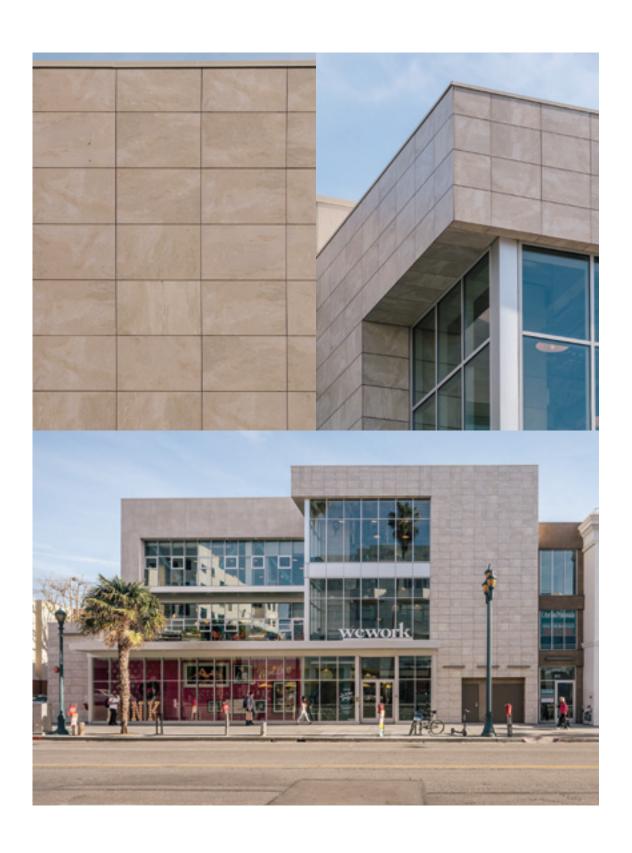

**Project**Criterion Building

#### Location

Santa Monica, CA

## Architect

Van Tilburg, Banvard & Soderbergh

**SF** 3,700

## **Market Segmet**

Multifamily

## **Build Type** New Build

#### Year

2015

#### Porcelain ARIZONA CALIZA

HIGH FLEXURAL STRENGTH

RESISTANCE TO FREEZE-THAW

MAINTENANCE FREE

HIGH WIND-LOAD RESISTANCE

RESISTANCE TO THERMAL SHOCK

RESISTANCE TO LIGHT EXPOSURE/FADING

NON-COMBUSTIBLE

RESISTANCE TO CHEMICAL ATTACK

**ENDLESS FINISHES** 

NO FLAME SPREAD

CRAZING RESISTANCE

NON-POROUS/IMPERVIOUS

HIGHLY DURABLE

IT'S STONE THAT YOU CAN DESIGN!

# PORCELANOSA FACADE/

• Santa Monica, CA