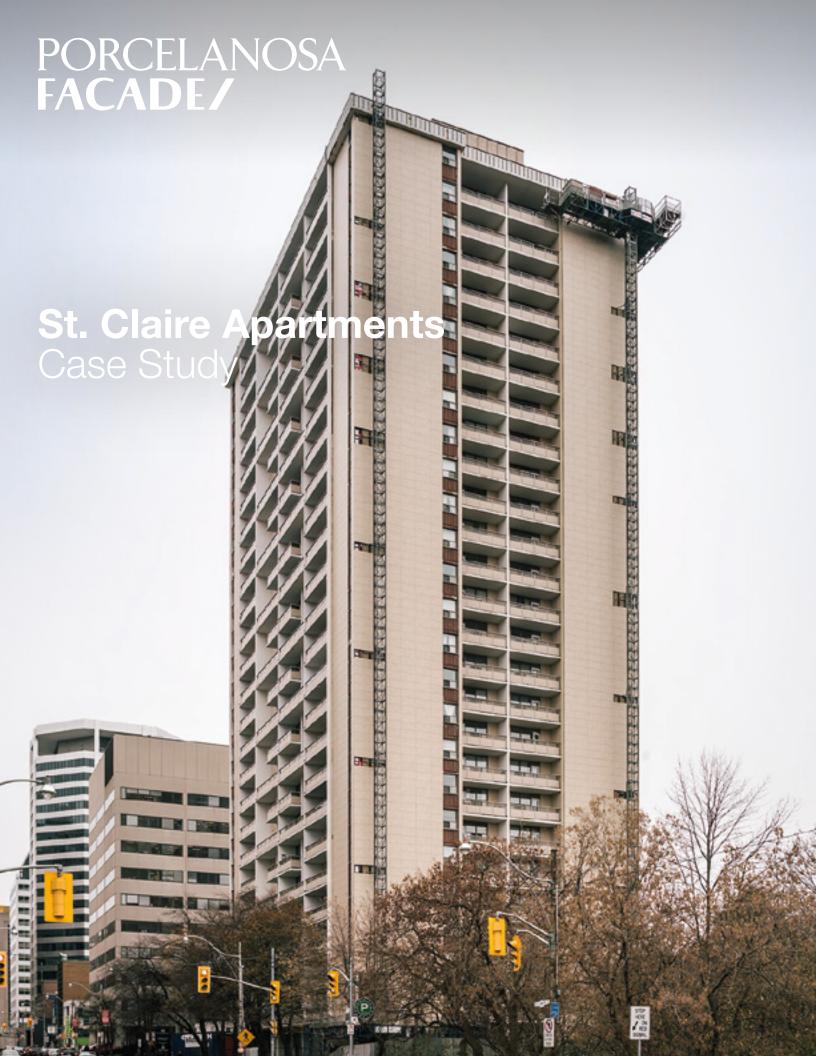

**Project**St. Claire Apartments

Location

Toronto, Canada

Architect

Norman Lee & Associates

SF

38,300

Installer

Bildtec

**Market Segmet** Multifamily

**Build Type** Re-Clad

Year

2018

## PORCELANOSA FACADE/

Toronto, Canada •