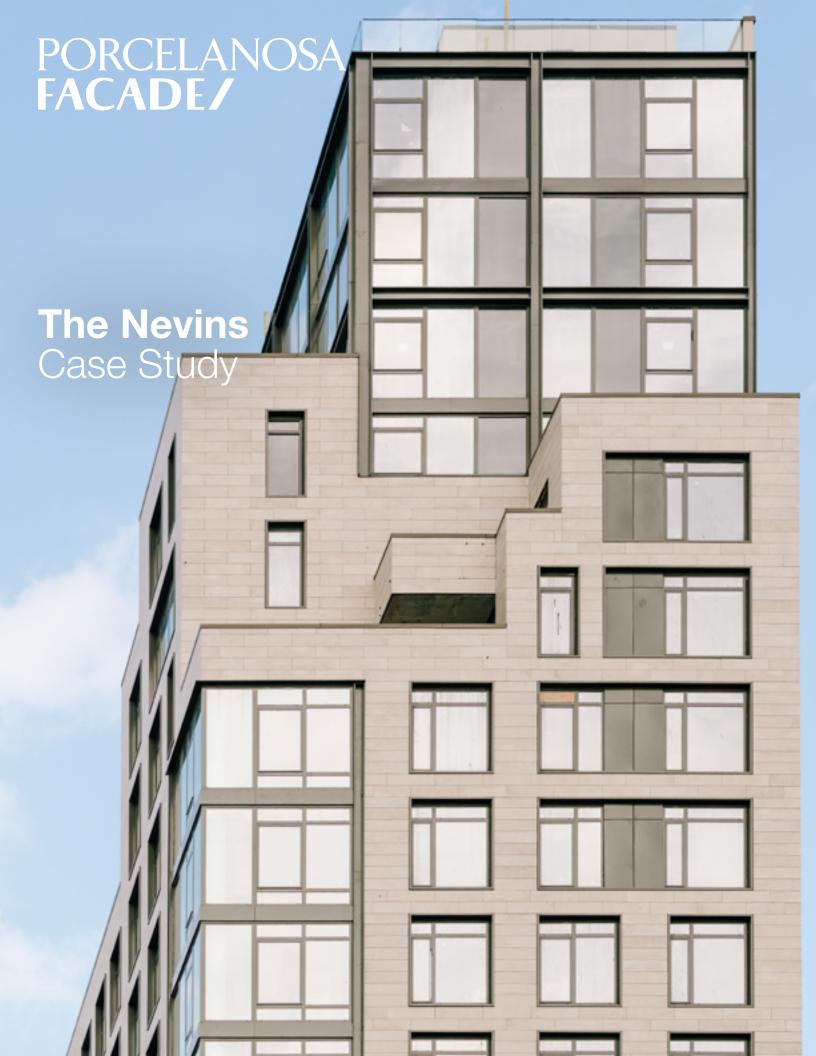

**Project**The Nevins

Location

Brooklyn, NY

**Architect** 

Brent M. Porter & Isaac + Stern

Arch

SF

21,000

Installer

**GGL** Enterprises

Market Segmet
Multifamily
Build Type
New Build

Year

2017

## PORCELANOSA FACADE/

Brooklyn, NY